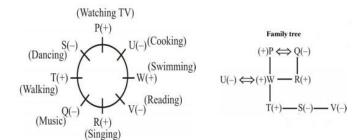

#### Puzzle 2

- P, Q, R, S, W, V, T and U are eight family members sitting around a circular table, facing the centre, but not necessarily in the same order. Each member has a different hobby, viz Watching TV, Swimming, Cooking, Singing, Reading, Dancing, Walking and Listening to Music, but not necessarily in the same order. P is the head of his family and sits third to the left of wife Q. T has two sisters and sits second to the right of his grandfather, whose hobby is Watching TV. S sits on the immediate left of her brother, who sits in front of his father. V sits between the person who likes Swimming and the person who likes Singing. Her hobby is Reading. Q has two sons and one of the sons' hobby is Singing. U sits in front of her mother-in law, whose hobby is Music. W's son's hobby is Walking. R and his sister-inlaw like Singing and Cooking respectively.
- 1. How is W related to P?
  - **Brother** 1)
  - 2) Father
  - 3) Daughter
  - 4) Son
  - 5) None of these
- 2. How many couples are there in the family?
  - 1) One
  - 2) Two
  - 3) Three
  - 4) Either 2) or 3)
  - 5) None of these
- 3. Who among the following sits third to the left of W?
  - 1) Q
  - 2) R
  - 3) T
  - 4) S
  - 5) None of these

- 4. Which of the following pairs of hobbies are a couple's hobbies?
  - 1) Cooking Dancing
  - 2) Music Singing
  - 3) Watching TV Reading
  - 4) Swimming Cooking
  - 5) None of these
- 5. What is the hobby of S?
  - 1) Cooking
  - 2) Singing
  - 3) Dancing
  - 4) Reading
  - 5) None of these
- 6. Who among the following sits in front of R and what is the relationship between them?
  - 1) Q, who is brother of R
  - 2) P, who is daughter of R
  - 3) Q, who is mother of R
  - 4) P, who is father of R
  - 5) None of these
- 7. Which of the following statements is true?
  - 1) P is grandfather of V and sits third to the right
  - 2) W is husband of U and sits on the immediate right of R.
  - 3) T is sister of V.
  - 4) All are true
  - 5) None of these