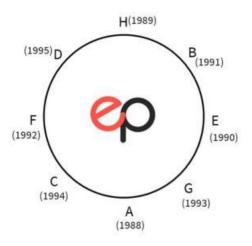

### Puzzle 7

8 Epians: A,B,C,D,E,F,G and H with 8 different birth years i.e. 1985, 1987, 1989, 1990, 1991, 1992, 1993, 1998. They have 6 different birth dates also: 1, 12, 15, 24, 25, 26. The birthdate of the person who was born in 1992 is neither 15 nor 25. The birth date of H is neither 26 nor 1 and his birth year is an odd number. D was born neither in 1987 nor in 1989. A was born in an even numbered year. G is senior to E and junior to D. None of them has 1 as birthdate nor the person who was born in 1989 has 12 as birthdate. B and H were of same birthdate. Only one person's birthdate is 15 and he is not G. The birthdate of F is 24 and birthyear is 1991. The person who was born in 1985, has 26 as birthdate. F is junior to A and senior to B. H was born neither in 1989 nor in 1987. 2 people have 12 as birthdate and their years are neither1990 nor 1987. The junior most's birthdate is neither12 nor 15. C is junior to B and he was born in an even numbered date which is not 26.

1. Who was born in 1989?

- 1) A
- 2) Н
- 3) G
- 4) None of them
- 2. Whose birthdate is 1?
  - 1) A
  - 2) D
  - 3) G
  - 4) E
- 3. What is G's birthdate?
  - 1) 15
  - 2) 26
  - 3) 1
  - 4) 25
- 4. The birth year of H is:
  - 1) 1992
  - 2) 1985
  - 3) 1993
  - 4) Either B or C
- 5. D was born in:
  - 1) 1991
  - 2) 1985
  - 3) 1998
  - 4) Cannot be determined