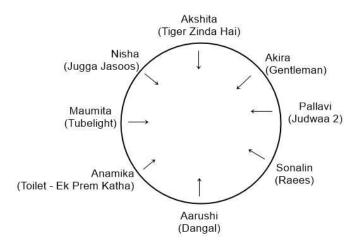

Eight friends - Pallavi, Nisha, Anamika, Akira, Akshita, Sonalin, Maumita and Aarushi - are sitting around a circular table facing the centre but not necessarily in the same order. Each of them likes a different movie -Raees, Tiger Zinda Hai, Toilet - Ek Prem Katha, Tubelight, Gentleman, Jugga Jasoos, Judwaa 2 and Dangal. There are two persons between those two girls who like Raees and Tiger Zinda Hai and neither of them sits opposite Pallavi. Anamika and Maumita are immediate neighbours and neither of them likes Dangal or Tiger Zinda Hai. Pallavi, who likes Judwaa 2, sits second to the right of the girl who likes Dangal. Nisha and Akshita neither like Dangal nor sit adjacent to Pallavi. Akshita, who likes Tiger Zinda Hai, sits second to the left of Maumita, who likes Tubelight. Anamika does not like Raees. The immediate neighbour of Akshita faces Anamika, who sits third to the left of the one who likes Judwaa 2. Sonalin does not like Dangal. Both Akira and Aarushi do not like Raees and Toilet - Ek Prem Katha. Nisha likes Jugga Jasoos while Akira likes Gentleman. Nisha is not an immediate neighbour of Pallavi.

- 1. Which of the following statements is/are true about Akshita?
  - 1) She likes Tiger Zinda Hai.
  - 2) She is sitting opposite Aarushi.
  - 3) She is not an immediate neighbour of Anamika.
  - 4) None is true
  - 5) All are true
- 2. Which of the following is the favourite movie of Sonalin?
  - 1) Tiger Zinda Hai
  - 2) Raees
  - 3) Dangal
  - 4) None of these
  - 5) Can't be determined

- 3. Who among the following sits exactly between Maumita and Aarushi?
  - 1) Nisha
  - 2) Sonalin
  - 3) Anamika
  - 4) Akira
  - 5) None of these
- 4. Toilet Ek Prem Katha is the favourite movie of which of the following persons?
  - 1) Akshita
  - 2) Anamika
  - 3) Sonalin
  - 4) Maumita
  - 5) Can't be determined
- 5. Four of the following five are alike in a certain way based on the given arrangement and thus form a group. Which of the following does not belong to that group?
  - 1) Pallavi Judwaa 2
  - 2) Aarushi Toilet Ek Prem Katha
  - 3) Akshita Gentleman
  - 4) Maumita Jugga Jasoos
  - 5) Nisha Tiger Zinda Hai
- 6. Which of the following is the favourite movie of Aarushi?
  - 1) Raees
  - 2) Toilet Ek Prem Katha
  - Dangal
  - 4) None of these
  - 5) Can't be determined
- 7. Judwaa 2 is related to Tubelight in a certain way and Gentleman is related to Toilet - Ek Prem Katha in the same way based on the seating arrangement. Then which of the following is Raees related to following the same pattern?
  - 1) Tiger Zinda Hai
  - 2) Dangal
  - 3) Jugga Jasoos
  - 4) None of these
  - 5) Can't be determined